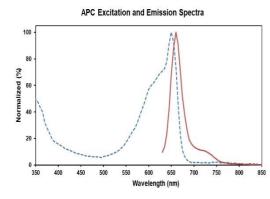

expressed on the majority of mature B cells.

Form: Liquid

Conjugation: APC

Size: 25µg, 100µg

Host Species: Rat

**Isotype:** Rat IgG2a, κ

Ex:650 nm; Em:660 nm

**Isotype Control:** APC Rat IgG2a, κ Isotype Control[2A3] [Product AGEL1998]