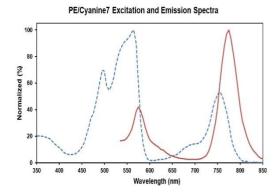

expressed on the majority of mature B cells.

Form: Liquid

**Conjugation:** PE/Cyanine 7

Size: 50 Tests, 100 Tests, 200 Tests

Host Species: Rat

**Isotype:** Rat IgG2a, κ

Ex:495;565;755 nm; Em:775 nm

**Isotype Control:** PE/Cyanine7 Rat IgG2a, κ Isotype Control[2A3] [Product AGEL2334]