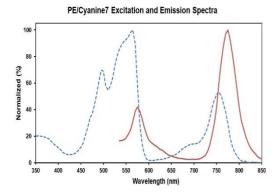

expressed on the majority of mature B cells.

Form: Liquid

**Conjugation:** PE/Cyanine 7

Size: 25µg, 100µg

Host Species: Rat

**Isotype:** Rat IgG2a, κ

Ex:495;565;755 nm; Em:775 nm

**Isotype Control:** PE/Cyanine7 Rat IgG2a, κ Isotype Control[2A3] [Product AGEL2340]