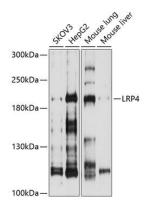

**Purification:** Affinity purification

Western blot analysis of extracts of various cell lines, using LRP4 antibody (CAB10172) at 1:1000 dilution. Secondary antibody: HRP Goat Anti-Rabbit IgG (H+L) (CABS014) at 1:10000 dilution. Lysates/proteins: 25ug per lane. Blocking buffer: 3% nonfat dry milk in TBST.