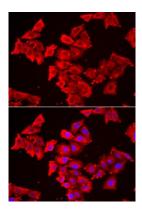

## **Product Images**

Immunofluorescence analysis of HeLa cells using SMPX antibody (CAB13408). Blue: DAPI for nuclear staining.