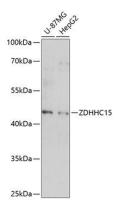

## **Product Images**

Western blot analysis of extracts of various cell lines, using ZDHHC15 antibody (CAB14454) at 1:1000 dilution. Secondary antibody: HRP Goat Anti-Rabbit IgG (H+L) (CABS014) at 1:10000 dilution. Lysates/proteins: 25ug per lane. Blocking buffer: 3% nonfat dry milk in TBST. Detection: ECL Basic Kit (CABM00020). Exposure time: 90s.