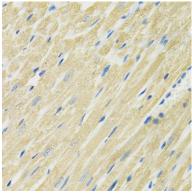

## **Product Images**

Immunohistochemistry of paraffin-embedded human liver using SLC19A1 antibody (CAB14644) at dilution of 1:100 (40x lens).

Immunohistochemistry of paraffin-embedded rat heart using SLC19A1 antibody (CAB14644) at dilution of 1:100 (40x lens).