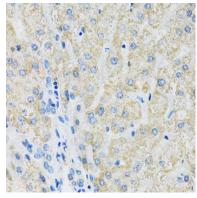

## **Product Images**

Immunohistochemistry of paraffin-embedded human liver using SLC19A1 antibody (CAB14644) at dilution of 1:100 (40x lens).

Immunohistochemistry of paraffin-embedded rat heart using SLC19A1 antibody (CAB14644) at dilution of 1:100 (40x lens).