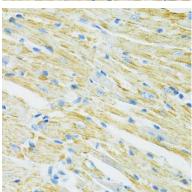

Immunohistochemistry of paraffin-embedded mouse heart using SLC19A1 antibody (CAB14644) at dilution of 1:100 (40x lens).