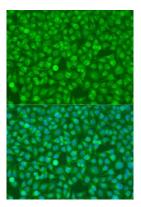

Copyright © 2021 Assay Genie

www.assaygenie.com

Immunofluorescence analysis of U2OS cells using CSF3 antibody (CAB15660) at dilution of 1:100. Blue: DAPI for nuclear staining.