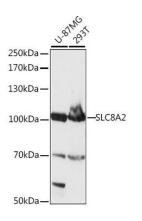

**Purification:** Affinity purification

Western blot analysis of extracts of various cell lines, using SLC8A2 antibody (CAB15723) at 1:1000 dilution. Secondary antibody: HRP Goat Anti-Rabbit IgG (H+L) (CABS014) at 1:10000 dilution. Lysates/proteins: 25ug per lane. Blocking buffer: 3% nonfat dry milk in TBST. Detection: ECL Basic Kit (CABM00020). Exposure time: 10s.