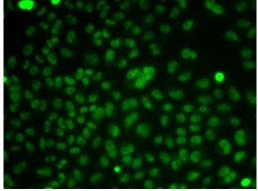

1:500 - 1:2000 IHC 1:50 - 1:200 IF 1:50 - 1:200

**Source:** Rabbit

Isotype:

IgG

**Purification:** 

Affinity purification

**Protein Background** 

**Immunogen information** 

Gene ID:

1459

Uniprot

P19784

Synonyms:

CSNK2A2; CK2A2; CK2alpha; CSNK2A1

Immunogen:

Recombinant fusion protein containing a sequence corresponding

to amino acids 1-350 of human CSNK2A2 (NP\_001887.1).

Storage:

Store at -20°C. Avoid freeze / thaw cycles. Buffer: PBS with 0.02%

sodium azide, 50% glycerol, pH7.3.

## **Product Images**



Western blot analysis of extracts of various cell lines, using CSNK2A2 antibody (CAB1616) at 1:1000 dilution. Secondary antibody: HRP Goat Anti-Rabbit IgG (H+L) (CABS014) at 1:10000 dilution. Lysates/proteins: 25ug per lane. Blocking buffer: 3% nonfat dry milk in TBST.



Immunofluorescence analysis of HeLa cells using CSNK2A2 antibody (CAB1616).