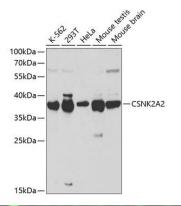

## **Product Images**

Western blot analysis of extracts of various cell lines, using CSNK2A2 antibody (CAB1616) at 1:1000 dilution. Secondary antibody: HRP Goat Anti-Rabbit IgG (H+L) (CABS014) at 1:10000 dilution. Lysates/proteins: 25ug per lane. Blocking buffer: 3% nonfat dry milk in TBST.