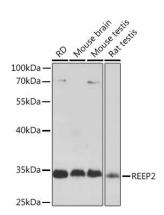

xpression enhancing protein family. Studies of a related gene in mouse suggest that the encoded protein is found in the cell membrane and enhances the function of sweet taste receptors. Alternative splicing results in multiple transcript variants.

Immunogen information

**Gene ID:** 51308

Uniprot

Q9BRK0

Synonyms:

REEP2; C5orf19; SGC32445; SPG72; Yip2d

**Antibody Information** 

**Recommended dilutions:** 

WB 1:500 - 1:2000 IF 1:50 - 1:200

Source:

Source

Rabbit

Isotype:

IgG

Immunogen:

Recombinant fusion protein containing a sequence corresponding to amino acids 93-252 of human REEP2 (NP\_057690.2).

Storage:

Store at -20°C. Avoid freeze / thaw cycles. Buffer: PBS with 0.02%

sodium azide, 50% glycerol, pH7.3.

**Purification:** 

Affinity purification

## **Product Images**



Western blot - REEP2 Rabbit pAb (CAB17152)