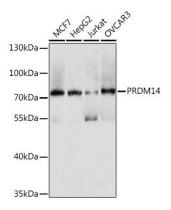

ion** 

**Recommended dilutions:** WB 1:500 - 1:2000

Source:

Rabbit

**Isotype:** IgG

**Purification:** 

Affinity purification

**Protein Background** 

This gene encodes a member of the PRDI-BF1 and RIZ homology domain containing (PRDM) family of transcriptional regulators. The encoded protein may possess histone methyltransferase activity and plays a critical role in cell pluripotency by suppressing the expression of differentiation marker genes. Expression of this gene may play a role in breast

cancer.

Immunogen information

**Gene ID:** 63978

03370

**Uniprot** Q9GZV8

Synonyms:

PRDM14; PFM11

Immunogen:

Recombinant protein of human PRDM14.

Storage:

Store at -20°C. Avoid freeze / thaw cycles. Buffer: PBS with 0.02%

sodium azide, 50% glycerol, pH7.3.

## **Product Images**



Western blot - PRDM14 Rabbit pAb (CAB17203)