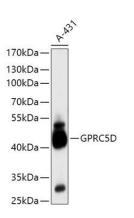

## CAB17722

| Product Information                                | Protein Background                                                                                       |
|----------------------------------------------------|----------------------------------------------------------------------------------------------------------|
| Size:                                              | The protein encoded by this gene is a member of the G protein-coupled receptor famil                     |
| 20uL, 50uL, 100uL, 200uL                           | however, the specific function of this gene has not yet been determined. [provided by RefSe<br>Jul 2008] |
| Observed MW:                                       | Immunogen information                                                                                    |
| 49kDa                                              |                                                                                                          |
|                                                    | Gene ID:                                                                                                 |
| Calculated MW:                                     | 55507                                                                                                    |
|                                                    | Uniprot                                                                                                  |
| Applications:                                      | Q9NZD1                                                                                                   |
| WB                                                 |                                                                                                          |
| Reactivity:                                        | Synonyms:<br>GPRC5D                                                                                      |
| Human, Rat                                         |                                                                                                          |
|                                                    | Immunogen:                                                                                               |
| Antibody Information                               | Recombinant fusion protein containing a sequence corresponding                                           |
| <b>Recommended dilutions:</b><br>WB 1:500 - 1:2000 | to amino acids 264-345 of human GPRC5D (NP_061124.1).                                                    |
|                                                    | Storage:                                                                                                 |
| Source:                                            | Store at -20°C. Avoid freeze / thaw cycles. Buffer: PBS with 0.02%                                       |
| Rabbit                                             | sodium azide, 50% glycerol, pH7.3.                                                                       |
| lsotype:                                           |                                                                                                          |
| lgG                                                |                                                                                                          |

**Purification:** Affinity purification

Western blot - GPRC5D Polyclonal Antibody (CAB17722)