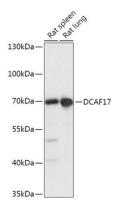

encodes a nuclear transmembrane protein that associates with cullin 4A/damaged DNA binding protein 1 ubiquitin ligase complex. Mutations in this gene are associated with Woodhouse-Sakati syndrome. Alternate splicing results in multiple transcript variants. [provided by RefSeq, Sep 2009]

Immunogen information

Gene ID: 80067

Uniprot Q5H9S7

Synonyms:

C20orf37; C2orf37; DCAF17

**Antibody Information** 

**Recommended dilutions:** 

WB 1:500 - 1:2000

Source:

Rabbit

Isotype:

IgG

**Purification:** 

Affinity purification

Immunogen:

Recombinant fusion protein containing a sequence corresponding to amino acids 235-335 of human DCAF17 (NP\_079276.2).

Storage:

Store at -20°C. Avoid freeze / thaw cycles. Buffer: PBS with 0.02%

sodium azide, 50% glycerol, pH7.3.

## **Product Images**



Western blot - DCAF17 Polyclonal Antibody (CAB17776)