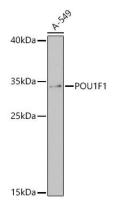

the POU family of transcription factors that regulate mammalian development. The protein regulates expression of several genes involved in pituitary development and hormone expression. Mutations in this genes result in combined pituitary hormone deficiency. Multiple transcript variants encoding different isoforms have been found for this gene.

Immunogen information

**Gene ID:** 5449

**Uniprot** P28069

Synonyms:

PIT1; CPHD1; GHF-1; Pit-1; POU1F1a; POU1F1

**Antibody Information** 

**Recommended dilutions:** 

WB 1:500 - 1:2000

Immunogen:

Recombinant protein of human POU1F1.

Source: Storage:

Rabbit Store at -20°C. Avoid freeze / thaw cycles. Buffer: PBS with 0.02%

sodium azide, 50% glycerol, pH7.3.

Isotype:

IgG

**Purification:** 

Affinity purification

## **Product Images**



Western blot - POU1F1 Polyclonal Antibody (CAB17976)