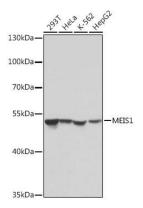

ouse, Rat

**Protein Background** 

Homeobox genes, of which the most well-characterized category is represented by the HOX genes, play a crucial role in normal development. In addition, several homeoproteins are involved in neoplasia. This gene encodes a homeobox protein belonging to the TALE ('three amino acid loop extension') family of homeodomain-containing proteins.

Immunogen information

Gene ID:

4211

Uniprot O00470

Synonyms:

MEIS1

**Antibody Information** 

**Recommended dilutions:** 

WB 1:500 - 1:2000 IF 1:50 -

1:200

Source: Rabbit

Immunogen:

A synthetic peptide of human MEIS1.

Storage:

Store at -20°C. Avoid freeze / thaw cycles. Buffer: PBS with 0.02%

sodium azide, 50% glycerol, pH7.3.

Isotype:

IgG

**Purification:** 

Affinity purification

## **Product Images**



Western blot - MEIS1 Rabbit pAb (CAB18273)