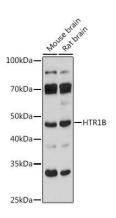

**Purification:** Affinity purification

Western blot - HTR1B Rabbit pAb (CAB18285)