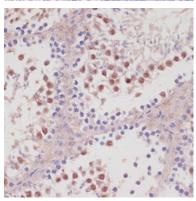

Immunohistochemistry of paraffin-embedded rat spleen using RXRG antibody (CAB1877) at dilution of 1:100 (40x lens).

Immunohistochemistry of paraffin-embedded mouse testis using RXRG antibody (CAB1877) at dilution of 1:100 (40x lens).