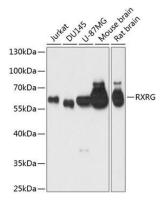

## **Product Images**

Western blot analysis of extracts of various cell lines, using RXRG antibody (CAB1877) at 1:1000 dilution. Secondary antibody: HRP Goat Anti-Rabbit IgG (H+L) (CABS014) at 1:10000 dilution. Lysates/proteins: 25ug per lane. Blocking buffer: 3% nonfat dry milk in TBST. Detection: ECL Basic Kit (CABM00020). Exposure time: 30s.