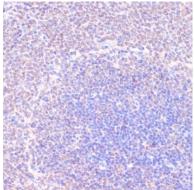

Immunohistochemistry of paraffin-embedded rat spleen using RXRG antibody (CAB1877) at dilution of 1:100 (40x lens).

Immunohistochemistry of paraffin-embedded mouse testis using RXRG antibody (CAB1877) at dilution of 1:100 (40x lens).