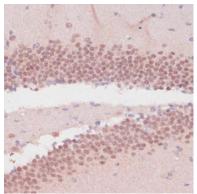

Immunohistochemistry of paraffin-embedded mouse brain using RXRG antibody (CAB1877) at dilution of 1:100 (40x lens).