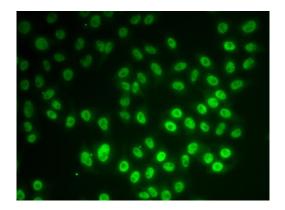

## **Product Images**

Immunofluorescence analysis of MCF-7 cells using SNRPD1 antibody (CAB7216).