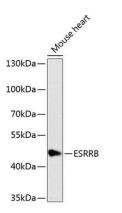

**Purification:** Affinity purification

Western blot analysis of extracts of mouse heart, using ESRRB antibody (CAB8416) at 1:1000 dilution. Secondary antibody: HRP Goat Anti-Rabbit IgG (H+L) (CABS014) at 1:10000 dilution. Lysates/proteins: 25ug per lane. Blocking buffer: 3% nonfat dry milk in TBST. Detection: ECL Basic Kit (CABM00020). Exposure time: 90s.