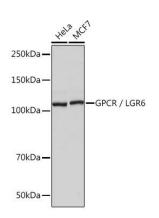

lgG

**Purification:** Affinity purification

Western blot - GPCR / LGR6 Rabbit mAb (CAB9128)