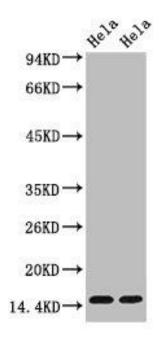

Recommended dilutions:

**Storage:** WB:1:500-1:5000

PBS, pH 7.4, containing 0.02% sodium azide as Preservative and 50% Glycerol.

Western blot analysis of Hela, diluted at 1) 1:1000 2) 1:5000