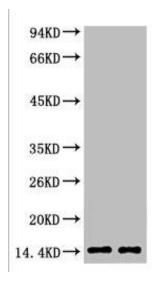

|
| lsotype:               | Synonyms:                                                                       |
| lgG                    | HIST1H3A; H3FA; HIST1H3B; H3FL; HIST1H3C; H3FC; HIST1H3D; H3FB; HIST1H3E; H3FD; |
| Applications:          | HIST1H3F; H3FI; HIST1H3G;                                                       |
| ELISA, WB              | Immunogen:                                                                      |
| Recommended dilutions: | Synthetic Peptide                                                               |
|                        | Storage:                                                                        |
| WB:1:500-1:5000        | PBS, pH 7.4, containing 0.02% sodium azide as Preservative and 50% Glycerol.    |



Western blot analysis of Hela, diluted at 1) 1:2000 2) 1:5000