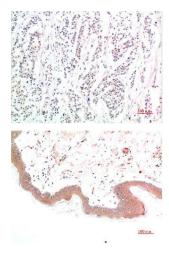

## **Product Images**

Immunohistochemical analysis of paraffin-embedded Human Stomach Carcinoma Tissue using Phospho-Smad3(S425) Mouse mAb diluted at 1:200.

Immunohistochemical analysis of paraffin-embedded Human Skin Tissue using Phospho-Smad3(S425) Mouse mAb diluted at 1:200.