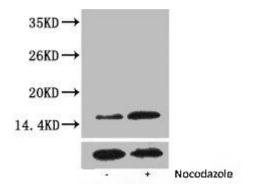

## **Product Images**

Western blot analysis of extracts from Hela cells, untreated (-) or treated, 1:2000.