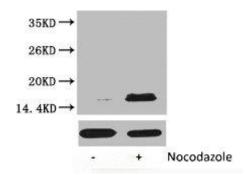

## **Product Images**

Western blot analysis of extracts from Hela cells, untreated (-) or treated, 1:2000.