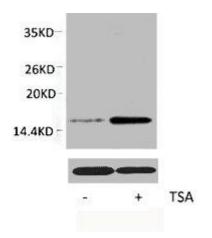

## **Product Images**

Western blot analysis of extracts from Hela cells, untreated (-) or treated, 1:2000.