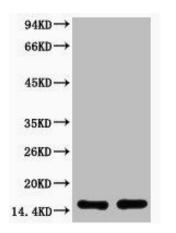

Copyright © 2021 Assay Genie info@assaygenie.com

Western blot analysis of extracts from Hela cells, untreated (-) or treated, 1:2000.