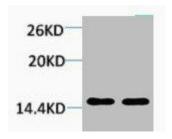

## **Product Images**

Western blot analysis of 1) Hela, 2) 3T3, diluted at 1:2000.