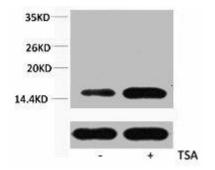

## **Product Images**

Western blot analysis of extracts from Hela cells, untreated (-) or treated, 1:2000.