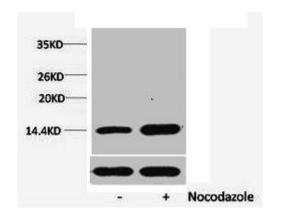

## **Product Images**

Western blot analysis of extracts from Hela cells, untreated (-) or treated, 1:5000.