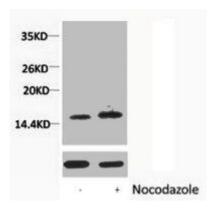

## **Product Images**

Western blot analysis of extracts from Hela cells, untreated (-) or treated, 1:5000.