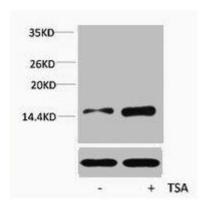

## **Product Images**

Western blot analysis of extracts from Hela cells, untreated (-) or treated, 1:5000.