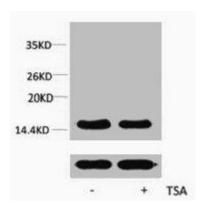

## **Product Images**

Western blot analysis of extracts from Hela cells, untreated (-) or treated, 1:5000.