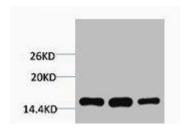

## **Product Images**

Western blot analysis of 1) Hela, 2) 3T3, 3) Raw264.7, diluted at 1:2000.