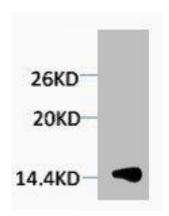

## **Product Images**

Western blot analysis of extracts from Hela cells, 1:2000.