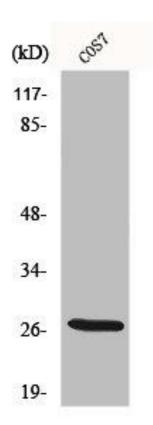

## **Product Images**

Western Blot analysis of COS7 cells using ERAB Polyclonal Antibody.