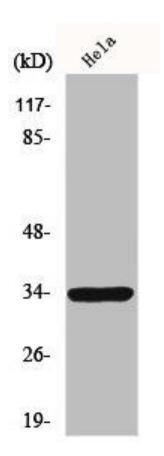

## **Product Images**

Western Blot analysis of HeLa cells using MRGE Polyclonal Antibody.