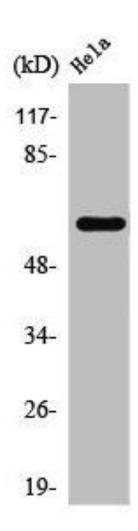

## TBC1D3/TBC1D3B/TBC1D3C Antibody



## PACO01588

**Product Information** 

Size: Protein Background:

50ug

**Applications:** 

Reactivity: Gene ID:

Human TBC1D3/TBC1D3B/TBC1D3C

Source: Uniprot

Rabbit Q8IZP1/A6NDS4/Q6IPX1

Isotype: Synonyms:

IgG TBC1D3; PRC17; TBC1D3A; TBC1 domain family member 3; Prostate cancer gene 17

protein; Protein TRE17-alpha; Rab GTPase-activating protein PRC17; TBC1D3B; TBC1D3I; TBC1 domain family member 3B; TBC1D3C; TBC1D3D; TBC1 domain family member 3C

ELISA, WB Immunogen:

**Recommended dilutions:** Synthesized peptide derived from the C-terminal region of human TBC1D3A/B/C.

WB:1:500-1:2000 **Storage:** 

Liquid in PBS containing 50% glycerol, 0.5% BSA and 0.02% sodium azide.



Western Blot analysis of HeLa cells using TBC1D3A/B/C Polyclonal Antibody.