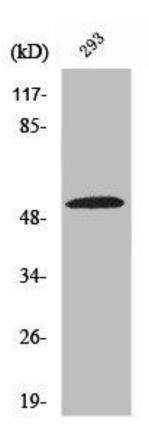

## **Product Images**

Western Blot analysis of COLO205 cells using ZIP7 Polyclonal Antibody.