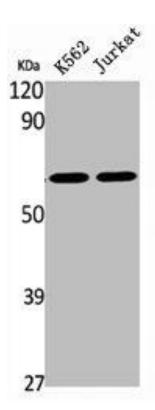

## **Product Images**

Western Blot analysis of K562 Jurkat cells using BOCT Polyclonal Antibody.