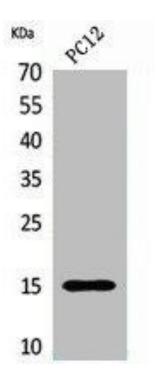

## **Product Images**

Western Blot analysis of PC12 cells using Histone H4 Polyclonal Antibody.