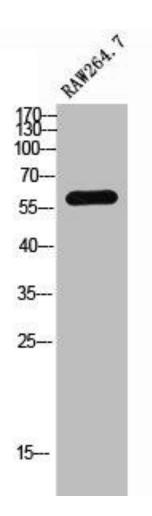

| Q8NFF2                                                                   |
| lsotype:               | Synonyms:                                                                |
| lgG                    | SLC24A4; NCKX4; Sodium/potassium/calcium exchanger 4; Na(+)/K(+)/Ca(2+)- |
| Applications:          | exchange protein 4; Solute carrier family 24 member 4                    |
| ELISA, WB              | Immunogen:                                                               |
| Recommended dilutions: | Synthesized peptide derived from the Internal region of human NCKX4.     |
| WB:1:500-1:2000        | Storage:                                                                 |
|                        | Liquid in PBS containing 50% glycerol, 0.5% BSA and 0.02% sodium azide.  |



Western Blot analysis of RAW264.7 cells using NCKX4 Polyclonal Antibody.