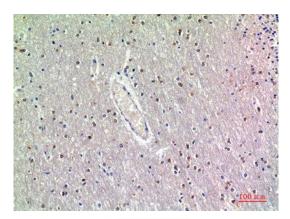

Immunohistochemical analysis of paraffin-embedded human-brain, antibody was diluted at 1:200.

Western Blot analysis of HELA cells using GDF-7 Polyclonal Antibody.