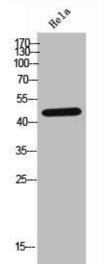

Immunohistochemical analysis of paraffin-embedded human-brain, antibody was diluted at 1:200.

Western Blot analysis of HELA cells using GDF-7 Polyclonal Antibody.