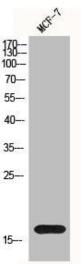

## **Product Images**

Western Blot analysis of MCF7 cells using Histone H3 Polyclonal Antibody.

Western Blot analysis of customer's (cat sample) using Histone H3 Polyclonal Antibody.

Western Blot analysis of MCF-7 cells using Histone H3 Polyclonal Antibody.