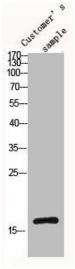

## **Product Images**

Western Blot analysis of MCF7 cells using Histone H3 Polyclonal Antibody.

Western Blot analysis of customer's (cat sample) using Histone H3 Polyclonal Antibody.

Western Blot analysis of MCF-7 cells using Histone H3 Polyclonal Antibody.