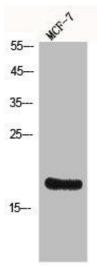

## **Product Images**

Western Blot analysis of MCF7 cells using Histone H3 Polyclonal Antibody.

Western Blot analysis of customer's (cat sample) using Histone H3 Polyclonal Antibody.

Western Blot analysis of MCF-7 cells using Histone H3 Polyclonal Antibody.