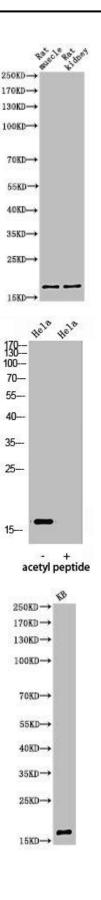

Western Blot analysis of RAT-KIDNEY RAT-MUSCLE cells using Acetyl-Histone H3 (K9) Polyclonal Antibody.

Western Blot analysis of hela using Acetyl-Histone H3 (K9) Polyclonal Antibody.

Western Blot analysis of KB cells using Acetyl-Histone H3 (K9) Polyclonal Antibody.