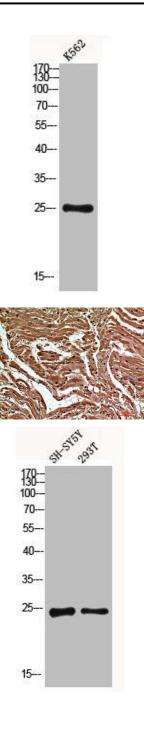

Western blot analysis of K562 using Dectin-2 antibody. Antibody was diluted at 1:1000. Secondary antibody was diluted at 1:20000.

Immunohistochemical analysis of paraffin-embedded human-heart, antibody was diluted at 1:200.

Western blot analysis of SH-SY5Y 293T using Dectin-2 antibody. Antibody was diluted at 1:1000. Secondary antibody was diluted at 1:20000.