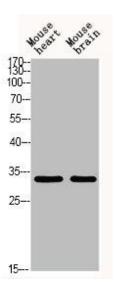

## **Product Images**

Western blot analysis of MOUSE-HEART MOUSE-BRAIN using Acetyl-TAL1/2 (K221/K222/K36/K37) antibody. Antibody was diluted at 1:500. Secondary antibody was diluted at 1:20000.