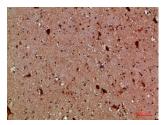

## **Product Images**

Immunohistochemical analysis of paraffin-embedded human-brain, antibody was diluted at 1:200.

Western blot analysis of 293T lysis using CALB2 antibody. Antibody was diluted at 1:500. Secondary antibody was diluted at 1:20000.