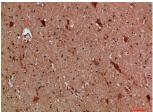

## **Product Images**

Immunohistochemical analysis of paraffin-embedded human-brain, antibody was diluted at 1:200.

Western blot analysis of 293T lysis using CALB2 antibody. Antibody was diluted at 1:500. Secondary antibody was diluted at 1:20000.