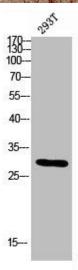

## **Product Images**

Immunohistochemical analysis of paraffin-embedded human-brain, antibody was diluted at 1:200.

Western blot analysis of 293T lysis using CALB2 antibody. Antibody was diluted at 1:500. Secondary antibody was diluted at 1:20000.