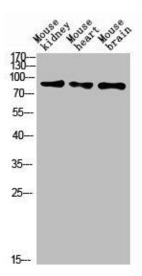

## **Product Images**

Western Blot analysis of mouse-kidney mouse-heart mouse-brain cells using MUM1 Polyclonal Antibody diluted at 1:1000. Secondary antibody was diluted at 1:20000.